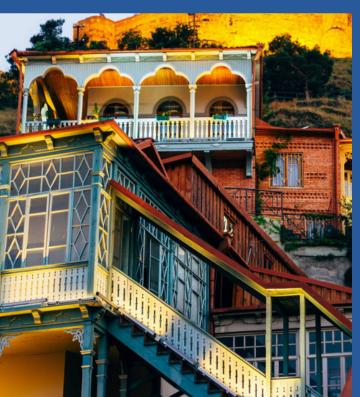

# Tbilisi Sightseeng

TBILISI'S OLD TOWN HAS **MANAGED TO KEEP ITS** SCENIC APPEAL DESPITE NUMEROUS RENOVATIONS OVER THE AGES. THE **DISTRICT'S COBBLESTONE STREETS, ANCIENT** LANDMARKS, AND **GORGEOUS BALCONIES** ATTRACT ARCHI- TECTURE, HISTORY, AND CULTURE AFICIONADOS FROM ALL OVER THE WORLD WITH ITS VIBRANT BLEND OF EASTERN AND WESTERN STYLES. TOURISTS WILL BE ABLE TO ENJOY THE BEAUTY OF BATH DISTRICT, MEIDAN, SIONI CATHEDRAL CHURCH, BRIDGE OF PEACE.