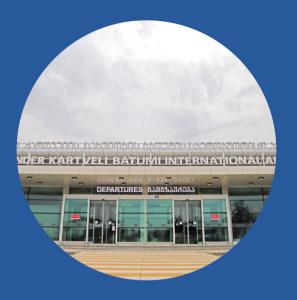

#### BATUMI INTERNATIONAL AIRPORT

#### Cost of Travelling from Batumi to Tbilisi

Distance from Batumi International Airport to Tbilisi – 379 KM Tickets - BUS - 25 GEL; Tickets - Train - 20 GEL There are several airports in Georgia. However, the largest one is Tbilisi International Airport, which serves travelers to Tbilisi. Moreover, there are 2 different airports located in Batumi and Kutaisi, with which country provides domestic and International flights.