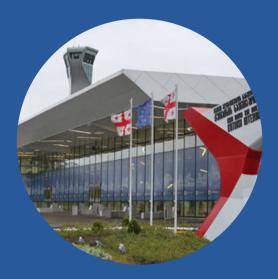

#### TBILISI INTERNATIONAL AIRPORT

Tbilisi International Airport is not too far from the downtown. Guests are able to choose various routes to arrive at the heart of the city. From Tbilisi International Airport students can get to the city center by train, taxi, or bus N37. It takes round about 35 minutes to get to the center.