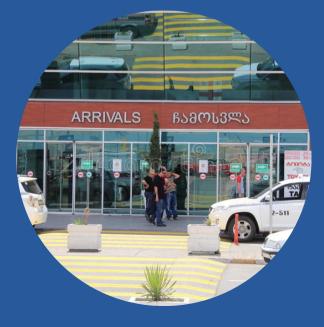

#### BATUMI INTERNATIONAL AIRPORT

#### Cost of Travelling from Batumi to Tbilisi

Distance from Batumi International Airport to Tbilisi – 379 KM Tickets - BUS - 25 GEL; Tickets - Train - 20 GEL There are several airports in Georgia. However, the largest one is Tbilisi International Airport, which serves travelers to Tbilisi. Moreover, there are 2 different airports located in Batumi and Kutaisi, with which country provides domestic and International flights.